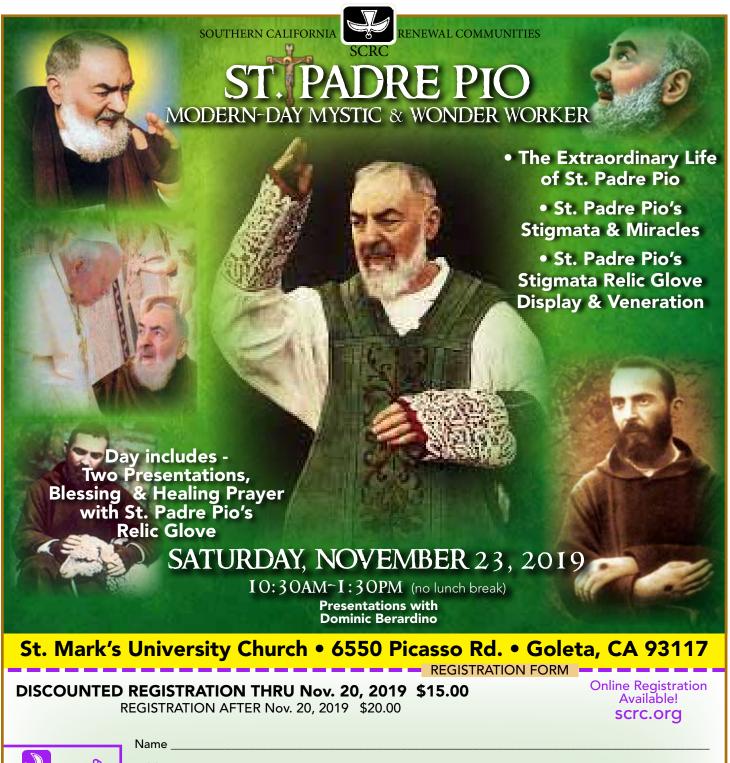

#### SANTA BARBARA REGION Saturday, November 23

"St. Padre Pio: Modern-Day Mystic and Wonder Worker" 10:30am-1:30pm with presentations by Dominic Berardino. Topics: The Extraordinary Life of St. Padre Pio; St. Padre Pio's Stigmata & Miracles. St. Padre Pio's Stigmata Relic Glove will be on display with Veneration. Day includes two presentations, Blessing & Healing Prayer with St. Padre Pio's Relic Glove at St.Mark University Church, 6550 Picasso Rd., Goleta, CA. \$15, before

Nov. 20. (see page 6 for info) To register, please go to scrc.org SAN FERNANDO REGION Saturday, November 2

SCRC Banquet, "Hymn of Praise" with special guest speaker Sr. Regina Marie Gorman, OCD sharing her personal testimony at the Oakmont Country Club, Glendale. (see page 2 for info) Thursday, November 21