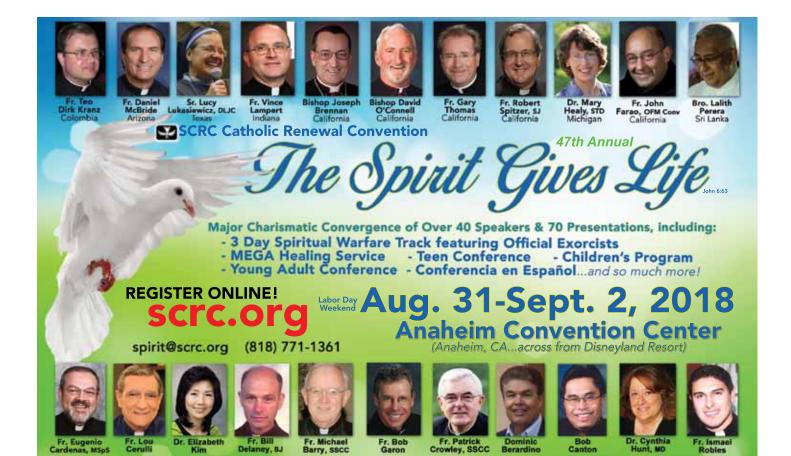

#### ORANGE DIOCESE (Aug. 31), September 1 & 2

47th Annual SCRC Catholic Renewal Convention, Anaheim Convention Center. Doors open at 8:00am! Please see back page.

#### Pentecost continued from page 3

Glory to God! Praise you, Jesus!

Sister Lucy Lukasiewicz, DLJC is a member of the Disciples of Lord Jesus Christ, a Catholic Charismatic Franciscan Religious Institute of Sisters in the Diocese of Amarillo, TX. She was elected Superior

General January 21, 2002 and served in that position for 12 years, finishing her term in January 2014. She is also a member of the National Service Committee for Catholic Charismatic Renewal. Sister Lucy will be a speaker at the SCRC Catholic Renewal Convention, "The Spirit Gives Life" over Labor Day Weekend, Aug. 31-Sep. 2, 2018 at the Anaheim Convention Center in Anaheim, CA.