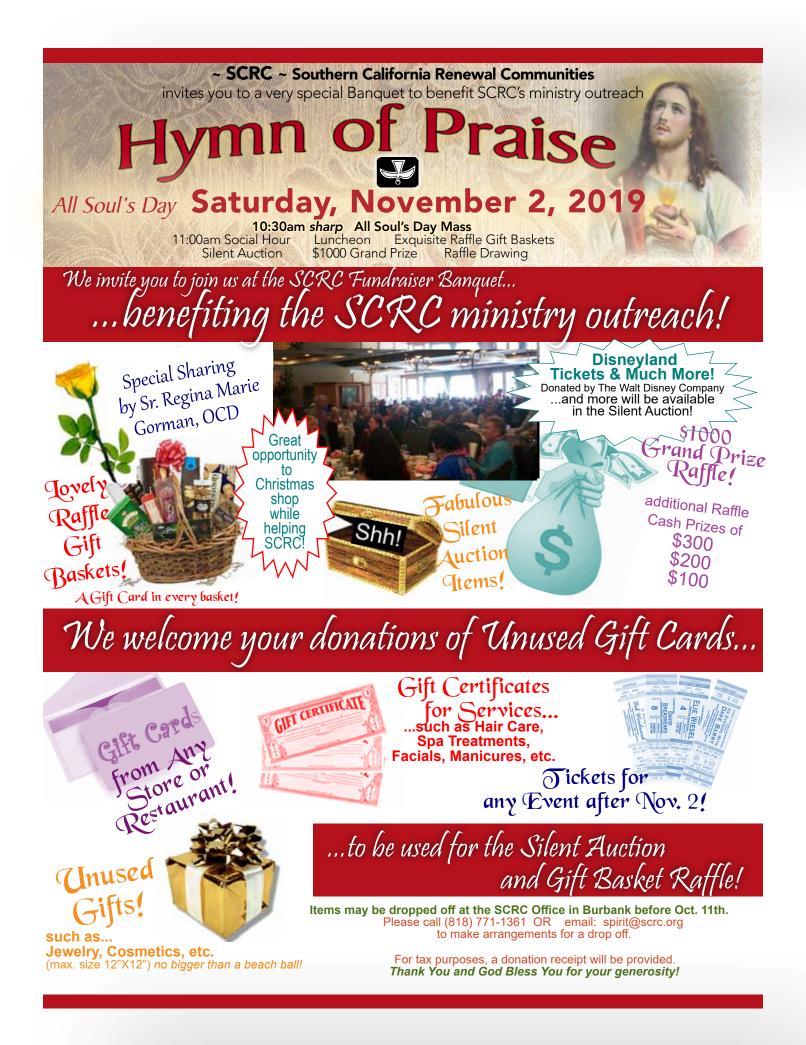

#### LOOKING AHEAD!

Saturday, November 2 SCRC Annual Banquet "Hymn of Praise",10:30am-2:00pm with special guest speaker: Sr. Regina Marie Gorman, OCD includes All Soul's Day Mass at the Oakmont Country Club, Glendale. Please see page 7 for reservation form or go to: scrc.org

# SCRC Annual Banquet of Praise

~ SCRC ~ Southern California **Renewal Communities** invites you to a very special **Banquet to benefit** SCRC's ministry outreach

at the beautiful and historic **Oakmont Country Club 3100 Country Club Drive** 

Glendale, CA 91208

10:30am sharp All Soul's Day Mass

11:00am Social Hour Luncheon **Exquisite Raffle Gift Baskets** Silent Auction \$1000 Grand Prize Raffle Drawing

**Special Guest** Speaker: Sister **Regina Marie** Gorman, OCD Carmelite Sisters of the Most Sacred Heart of Los Angeles

Sister Regina Marie, O.C.D., a native of Detroit, was raised in Los Angeles where she entered Carmel in 1972. She now serves as Vicar General of her Community and as Chair of a national Conference of Major Superiors of Women Religious. Come hear her powerful testimony of how the compelling call of Jesus transformed her life. Her witness and her service is a "Hymn of Praise" in response to God's love and mercy.

## All Soul's Day Saturday, November 2, 2019

10:30am-2:00pm

Dress Code Required: Business attire. Please no jeans or khakis.

| <ul> <li>Reservation Deadline: Tuesday, October 29, 2019or when capacity fills</li> <li>Complimentary Valet Parking Included</li> </ul>                                                                           | Enclosed is my payment for the following:<br>QtyLuncheon Tickets at \$75.00 each \$                                                                                                                         |  |
|-------------------------------------------------------------------------------------------------------------------------------------------------------------------------------------------------------------------|-------------------------------------------------------------------------------------------------------------------------------------------------------------------------------------------------------------|--|
| <ul> <li>Please mail meRaffle Ticket Book(s) for the \$1000 Grand Prize Raffle</li> <li>Check or Money Order (please make payable to SCRC)<br/>Credit Card: UISA MasterCard Discover AmExpress</li> </ul>         | <ul> <li>I wish to reserve one table for 8 people = \$600.00</li> <li>I wish to reserve one table for 10 people = \$750.00</li> <li>(Please list the names of your quests on a separate sheet) \$</li></ul> |  |
| Credit Card orders may be faxed to: (818) 771-1379 Credit Card #:                                                                                                                                                 | Raffle Ticket Donation (1 for \$5 OR 5 for \$20) \$                                                                                                                                                         |  |
| Exp. DateSignature                                                                                                                                                                                                | Additional Donation to support SCRC (Name will be listed in Luncheon Program) \$                                                                                                                            |  |
| Name                                                                                                                                                                                                              |                                                                                                                                                                                                             |  |
| Address                                                                                                                                                                                                           | TOTAL: \$                                                                                                                                                                                                   |  |
| City State ZipPhone                                                                                                                                                                                               | Please return completed<br>reservation form with payment to:                                                                                                                                                |  |
| Email                                                                                                                                                                                                             | SCRC Banquet<br>9795 Cabrini Drive, Suite 208                                                                                                                                                               |  |
| Table seating will be assigned. Please list on a separate sheet those individuals who are definitely atten you request to be seated at your table. Note: SCRC is unable to provide refunds after Tuesday, October | ding with whom Burbank, CA 91504                                                                                                                                                                            |  |