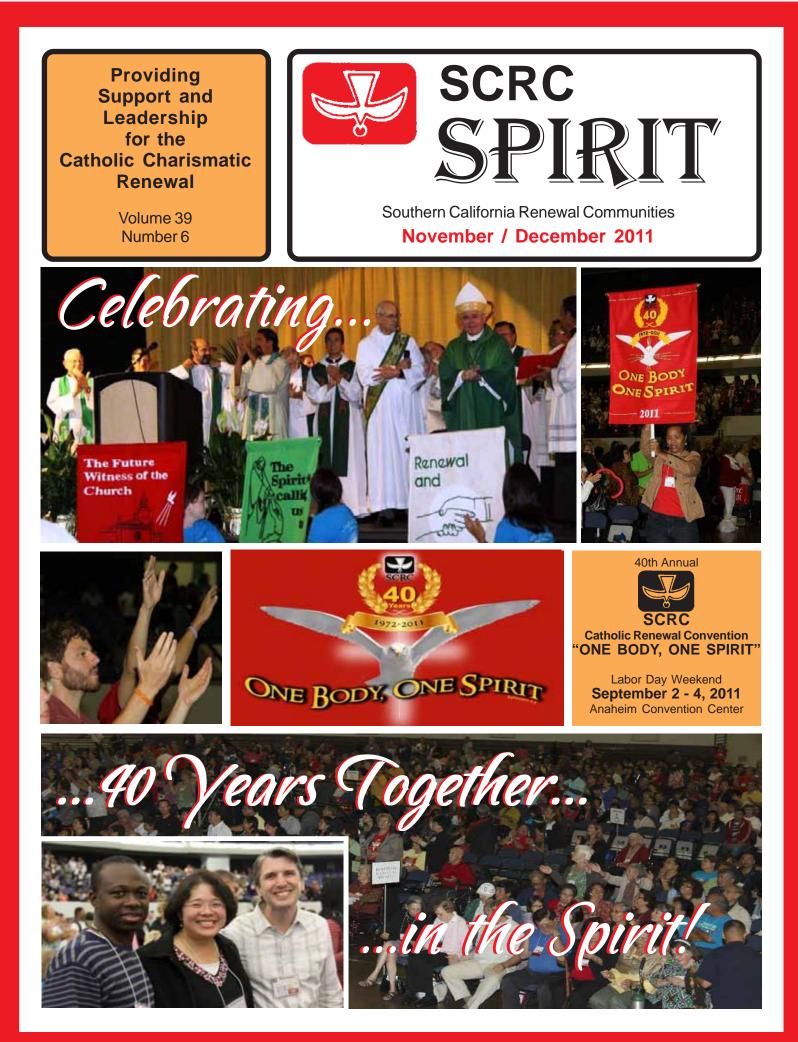

#### Friday, September 2, 2011

My people, I thank you for responding to My invitation for you to be here during this weekend. You are standing on holy ground, where My presence is. Where you will be refreshed, renewed, rest and find hope. My Spirit is upon you and My everlasting love will see you through the many storms that you are undergoing right now. As I have calmed the storm at Galilee, I can calm the storm in your life, for My love for you is everlasting.

ቍ

My people, come to Me! I welcome you with open arms! Give Me your heart, your sorrow, your pain and all your needs. I accept all you give Me. I am the God of power, love and mercy and nothing is too difficult for Me. So, come just as you are. Be a part of My Kingdom where there is love, joy, peace, healing in one body, one spirit.

Since the day of Pentecost, I have not ceased to pour out My Spirit. It is My desire that all people might be filled with My Holy Spirit. And so I call on you, be open. Receive the Spirit. Be open to receive more of the Spirit. Journey with Me and the Spirit into new life.

ዯ

÷

My people, you stand in a long line of witnesses. The great cloud of witnesses: the body of Christ, the communion of saints from the beginning of Creation until My return. What the angels long to see you have found. I call you to be holy. I call you to be My light to the world. I call you to be My Word. I call you to reflect My glory, to be images of Christ to everyone that I bring into your path.

#### Saturday, September 3, 2011

Behold, My children, I am here amongst you. I am here standing at the throne of your hearts. I can see the pain in your hearts. I can feel the severity of your problems. My children, stop running away from My love. I care for you. I love you. I'm longing for your spirit, My love for you in your dreams. I'm longing to wipe the tears from your eyes, in the middle of the night. I love hearing all the burdens, all the pain, that is within your life, and within your hearts. I am here, My children, waiting for you. Let Me love you. I'm available for you. Bend your knees in humility, and trust in My love. I love you, My children.

#### ዯ

My people, do you trust Me? Don't you know how much I love you? Don't you know that I am real? Put aside your doubts. Put aside your fears. Give your heart to Me, Accept from Me all the love that I want to give you. Accept from Me all the healing, all the graces, that I want to give you. I love you, My people.

t

My good and faithful disciples, as a groom stands waiting for his bride, gazing at her splendor, so I stand in wait for you. My bride, the Church, has gone through many trials, but her faith and perseverance reflect my love. My faithful priests, My faithful people, you who remain standing through the purification of the body of Christ, you now stand united as one body, in one Spirit. My heart is overflowing with love and anticipation for My bride, who gives herself selflessly to Me. As I await to receive her, fully in My heart, embracing her and bringing her into full life. My bride, My splendor, I wait for thee.

#### Sunday, September 4, 2011

I am yours, you are mine. Do not sever the cords.

I am your Father. I have created you in love. I have redeemed you through My Son, and I have given you My Holy Spirit. My love sustains you always. Yield yourselves entirely to Me, and do

not be afraid. Accept everything that My loving hand gives you.

ť

My children, I am always with you. Never look at change or challenges with fear. I say arise, look at them, with full assurance that I will deliver you from them. Hold tight, be My right hand, and I will lead you safely, to all things. If you cannot stand, I will hold you with My arms.

슈

My precious disciples, what have you received from Me this weekend? I have given you seeds, seeds of knowledge, of love, of service, of peace. Take those seeds with you to your homes, to your parishes, to your community, and plant the seed that I have given you. Pray as one body and one spirit for the outpouring of the living water to nourish those seeds. Pray for the living light to give growth to those seeds. My disciples, you are My bearers of seeds.

I have called you, and you have responded. I send you forth to My people, to take them the news. Apply what you have learned. Minister to My people. You are My hands. You are My feet. You are My mouthpiece. I send you forth. Continue the work that I have begun.