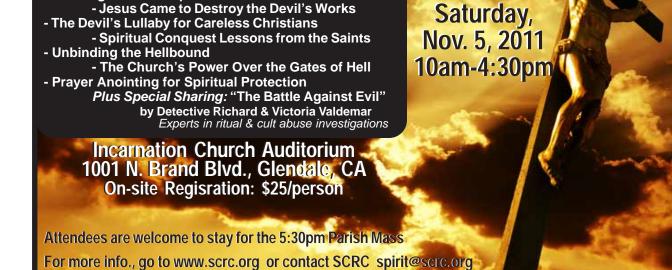

## SAN FERNANDO REGION

Saturday, November 5

"Deliver Us From Evil", A One Day Conference on Spiritual Warfare, 10:00am-4:30pm with Fr. John Hampsch, CMF, Fr. Mike Sears & Dominic Berardino at Incarnation Church Auditorium, 1001 N. Brand Blvd., Glendale. Registration at the door: \$25 per person. See back cover for details!

Fr. Mike Sears

Dominic Berardino

lampsch,

A One Day Conference on Spiritual Warfare ver rom Evil

Jesus Came to Destroy the Devil's Works