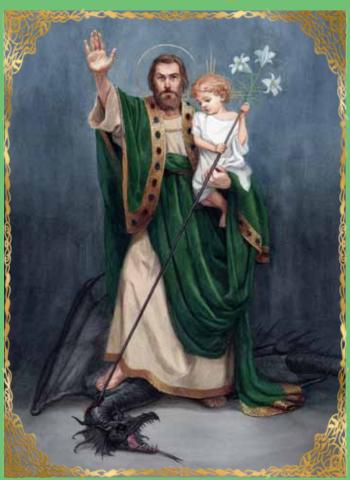

## Feast of St. Joseph -"Guardian of the Redeemer"

- Why St. Joseph is Called the Terror of Demons
- God's Many Provisions of Spiritual Protection
  - Holy Weapons for Battling Dark Forces
- Prayers for Spiritual Protection
  - Mass Included
  - Catered Chicken Lunch